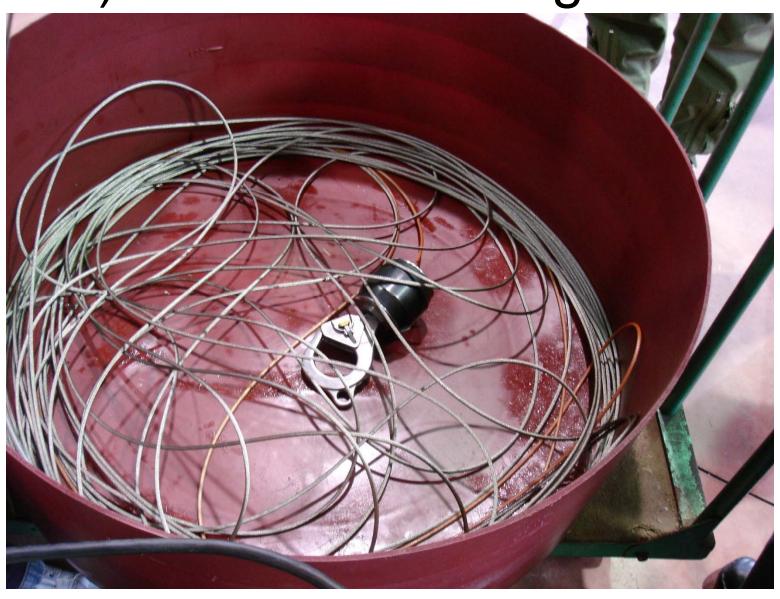

# 10 Reasons Why To Use A Zephyr RHGSE

When life is on the line, it must be perfect all the time

## 1) Prevent Cable Fouling during maintenance



### 2) Prevent Drum Corrosion



## 3) Prevent cable damage during load test



## 4) Prevent cable corrosion from salt water residuals



## 5) Saves Fuel



### 6) Save Blade Time



7) Eliminate Kinking Risk



### 8) Eliminate Handling Risk



9) Find internal cable damage



#### 10) Find External Damage Quickly



#### Zephyr International LLC

- When you have important things to do, the right tool for the job is a necessity not an accessory.
- When life is on the line, it must be perfect all the time.