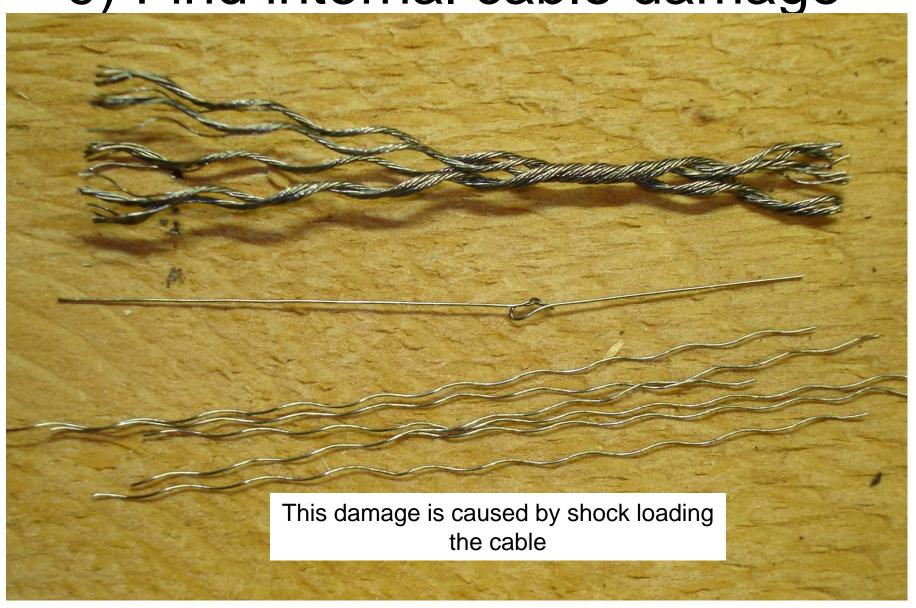

# 10 Reasons Why To Use A Zephyr RHGSE

When life is on the line, it must be perfect all the time

## 1) Prevent Cable Fouling during maintenance



### 2) Prevent Drum Corrosion



## 3) Prevent cable damage during load test



## 4) Prevent cable corrosion from salt water residuals



## 5) Saves Fuel



### 6) Save Blade Time



7) Eliminate Kinking Risk



### 8) Eliminate Handling Risk



9) Find internal cable damage



#### 10) Find External Damage Quickly



#### Zephyr International LLC

- When you have important things to do, the right tool for the job is a necessity not an accessory.
- When life is on the line, it must be perfect all the time.