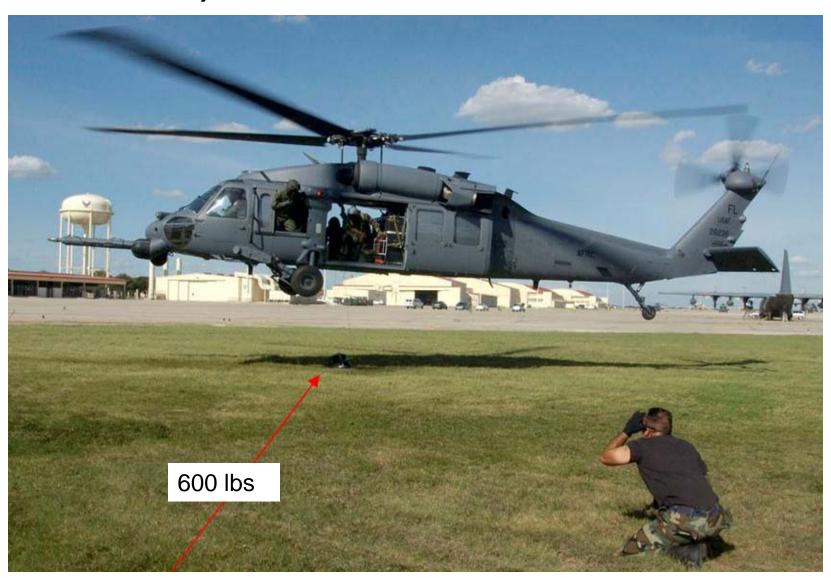

# 10 Reasons Why To Use A Zephyr RHGSE

When life is on the line, it must be perfect all the time

## 1) Prevent Cable Fouling during maintenance



### 2) Prevent Drum Corrosion



## 3) Prevent cable damage during load test



## 4) Prevent cable corrosion from salt water residuals



## 5) Saves Fuel



### 6) Save Blade Time



7) Eliminate Kinking Risk



### 8) Eliminate Handling Risk



9) Find internal cable damage



#### 10) Find External Damage Quickly



#### Zephyr International LLC

- When you have important things to do, the right tool for the job is a necessity not an accessory.
- When life is on the line, it must be perfect all the time.