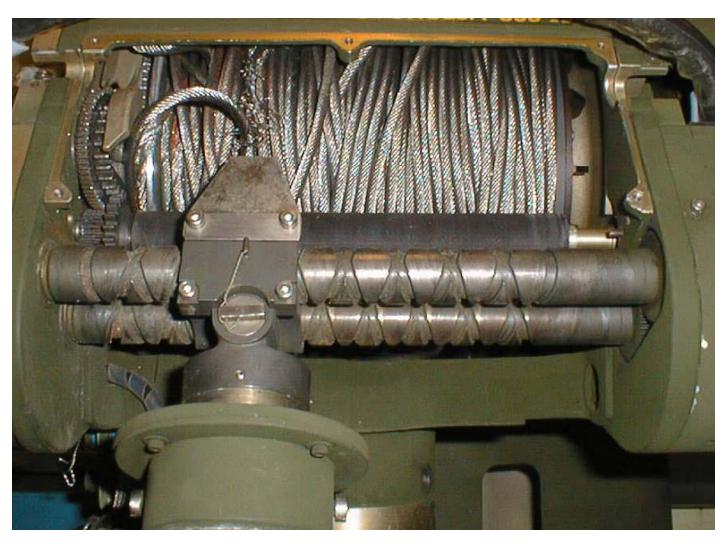

# 10 Reasons Why To Use A Zephyr RHGSE

When life is on the line, it must be perfect all the time

## 1) Prevent Cable Fouling during maintenance



### 2) Prevent Drum Corrosion



## 3) Prevent cable damage during load test



## 4) Prevent cable corrosion from salt water residuals



## 5) Saves Fuel



### 6) Save Blade Time



7) Eliminate Kinking Risk



### 8) Eliminate Handling Risk



9) Find internal cable damage



#### 10) Find External Damage Quickly



#### Zephyr International LLC

- When you have important things to do, the right tool for the job is a necessity not an accessory.
- When life is on the line, it must be perfect all the time.